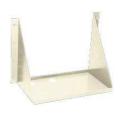

## Wall Shelf for MW&TVC's dehydrators MWDH series

For wall mounting MWDH series dehydrators, the shelf is made of heavy gauge steel with a white finish.

## **Technical Features**

| GENERAL SPECIFICATIONS    |         |                                            |
|---------------------------|---------|--------------------------------------------|
| Product                   |         | Fixing Hardware                            |
| MECHANICAL SPECIFICATIONS |         |                                            |
| Dimensions, H x W x D     | mm (in) | 310.4 (12.22) x 482.6 (19) x 281.4 (11.08) |
| Net Weight                | kg (lb) | 3.4 (7.5)                                  |
| ACCESSORIES               |         |                                            |
| Accessory/Spare Part      |         | Wall Shelf                                 |

MWSLF shelf

| Notes                                                         |
|---------------------------------------------------------------|
| Wall/Rack Mountable ( 7u Unit).                               |
| Designed for MWDH dehydrators : MWDH-17, MWDH-20 amd MWDH-58. |
| Hardware not included.                                        |