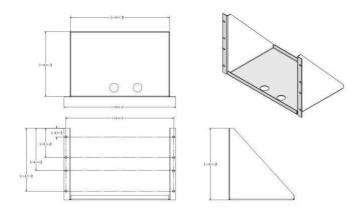

## Wall Shelf for MW&TVC's dehydrators MWDH series

For wall mounting MWDH series dehydrators, the shelf is made of heavy gauge steel with a white finish.

## **Technical Features**

| GENERAL SPECIFICATIONS    |         |                                            |
|---------------------------|---------|--------------------------------------------|
| Product                   |         | Fixing Hardware                            |
| MECHANICAL SPECIFICATIONS |         |                                            |
| Dimensions, H x W x D     | mm (in) | 310.4 (12.22) x 482.6 (19) x 281.4 (11.08) |
| Net Weight                | kg (lb) | 3.4 (7.5)                                  |
| ACCESSORIES               |         |                                            |
| Accessory/Spare Part      |         | Wall Shelf                                 |

MWSLF shelf

| Notes                                                         |
|---------------------------------------------------------------|
| Wall/Rack Mountable ( 7u Unit).                               |
| Designed for MWDH dehydrators : MWDH-17, MWDH-20 amd MWDH-58. |
| Hardware not included.                                        |